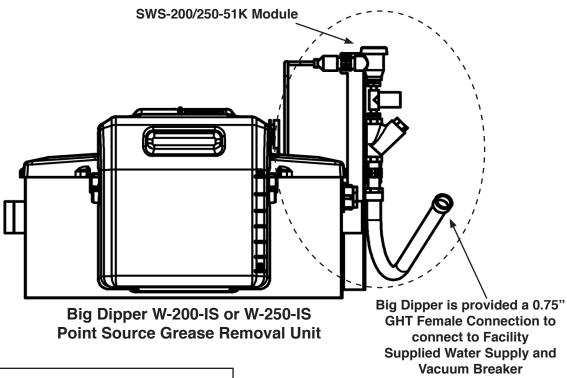

## SWS-200/250-51K Supplemental Water System

Rotisserie Ovens, Combi-Steam Ovens and similar cooking devices are becoming more popular in commercial kitchen applications. The effluent that drains from these ovens consists of heavy fat concentration. The piping from these ovens quickly clogs with grease. A Big Dipper® unit can solve this problem.

Another issue faced with this type of installation is that there is no ready water supply to keep the static water level of the grease interceptor at a normal level. As the skimming wheel removes the grease, there is no sink draining into the unit to replenish the displaced grease and oils.

To address both of these issues, Big Dipper is designed with a **SWS-200/250-51K Supplemental Water Supply System** to be used in conjunction with a Big Dipper W-200-IS and W-250-IS Point Source Grease Removal Units. The SWS-200/250-51K allows the Big Dipper unit to be installed directly to the Oven, while the water replenishment system supplies a flow of water to replace the removed grease. This allows the static water level inside the Big Dipper to remain at a normal level.