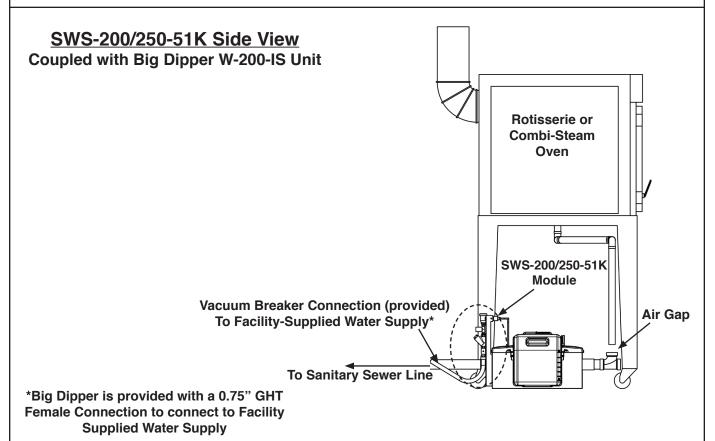

To address both of these issues, Big Dipper is designed with a **SWS-200/250-51K Supplemental Water Supply System** to be used in conjunction with a Big Dipper W-200-IS and W-250-IS Point Source Grease Removal Units. The SWS-200/250-51K allows the Big Dipper unit to be installed directly to the Oven, while the water replenishment system supplies a flow of water to replace the removed grease. This allows the static water level inside the Big Dipper to remain at a normal level.

## SWS-200/250-51K Supplemental Water System