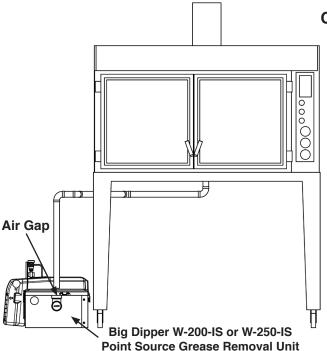

## SWS-200/250-51K Front View Coupled with Big Dipper W-200-IS Unit

Ovens on Wheels may be moved for optimum position over the Air Gap

NOTE: Drawing for reference only. Equipment must be installed in compliance with all applicable laws, regulations and codes, including plumbing codes. Installation should be performed by a qualified plumber.