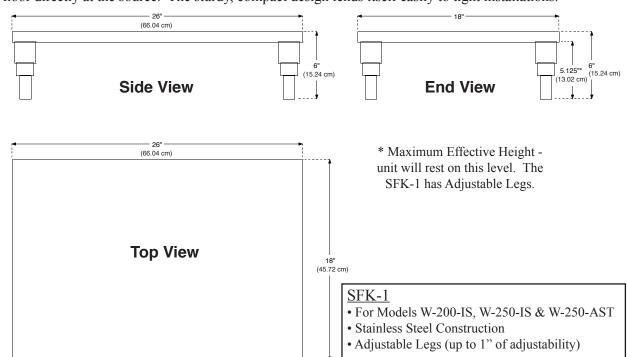

## SFK-1 Support Frame Kit

For Models: W-200-IS, W-250-IS, & W-250-AST

## SFK-1 Big Dipper Unit Support Frame Kit

For those applications requiring Big Dipper units to be raised off the floor to accommodate sanitation, the optional SFK-1 Support Frame Kit is available. This Frame raises W-200-IS, W-250-IS, and W-250-AST units off of the floor directly at the source. The sturdy, compact design lends itself easily to tight installations.