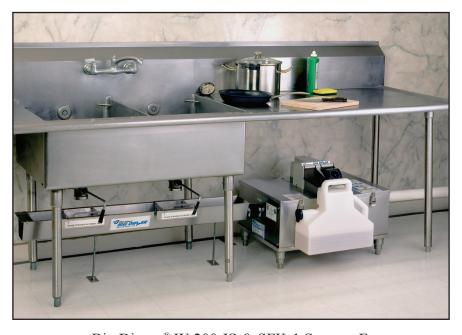

Big Dipper® W-200-IS & SFK-1 Support Frame

©2018 Thermaco, Inc. All rights reserved • Patented/Patents Pending • Specifications subject to change without notice