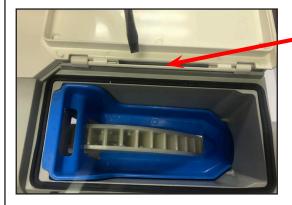

Additional tools needed: Flathead screwdriver

- 1. Remove defective cover and place new cover in the open position between the intact hinges
- 2. Place one (1) metal pin in center groove. Use the screwdriver to slide pin to one side until latched onto hinge. Repeat for the second hinge.

3. Place rubber gasket between metal pins. Use a flat head screwdriver to secure rubber if needed.

4. Close the new flip door. You should now be able to open and close the flip door to access the wiper blade for weekly maintenance.