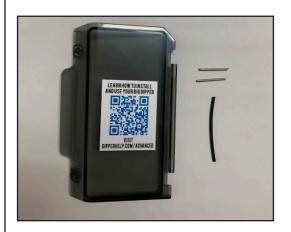

## Instructions

The WWFD-KIT replaces the Wheel Wiper Flip Door ONLY. This replacement is for flip doors with circle magnets.

Parts included in a WWFD-KIT: replacement door, two metal pins, and rubber gasket.