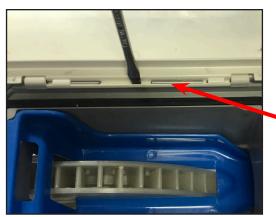

Additional tools needed: Flathead screwdriver

- 1. Remove defective cover and place new cover in the open position between the intact hinges
- 2. Place one (1) metal pin in center groove. Use the screwdriver to slide pin to one side until latched onto hinge. Repeat for the second hinge.

3. Place rubber gasket between metal pins. Use a flat head screwdriver to secure rubber if needed.

4. Close the new flip door. You should now be able to open and close the flip door to access the wiper blade for weekly maintenance.