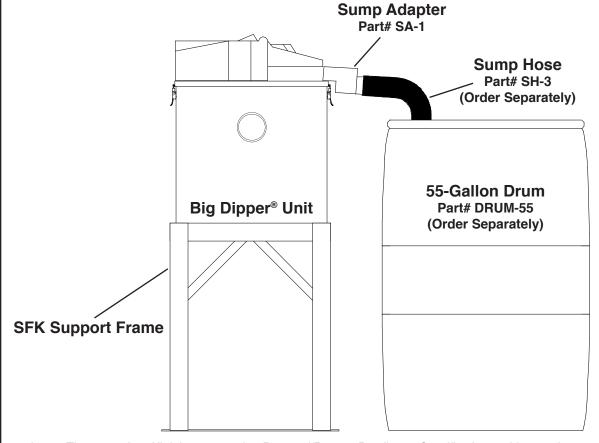

## **SA-1 Sump Adapter**

**SA-1 Sump Adapter** 

The **Big Dipper**® **SA-1 Sump Adapter** is a module that attaches to the grease sump outlet of Big Dipper Series Units. This module enables the customer to adapt the Big Dipper system (and using the SH-3 Sump Hose - order separately) to use a container other then the Grease Collector provided with the unit.

For example, use the SA-1 Sump Adapter with a Big Dipper Unit mounted on a support frame to empty grease into a 55-gallon drum.