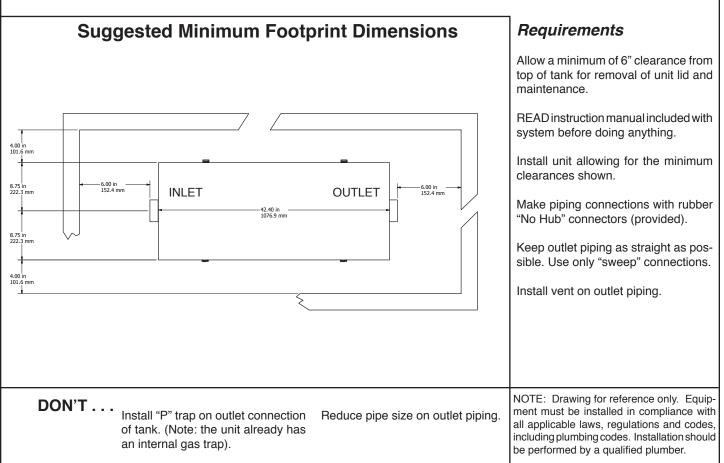

#### **Separator Specifications:**

Furnish and install \_\_\_\_\_ Thermaco **Big Dipper Passive** Model No. LD-500, bright finish type 304 stainless steel exterior, rotationally molded polyethylene interior passive hydromechanical grease interceptor(s) for floor mounted or partially recessed installation, rated at 75 gallons per minute (4.73 l/s) peak flow, 168.95 Pounds (76.63 Kg) of grease capacity and including as an integral part of the unit, an integral flow control device, an integral gas trap, quick release stainless steel lid clamps, and a gasketted and fully removable 304 stainless steel lid. Two (2) no-hub connectors for plumbing connection provided.