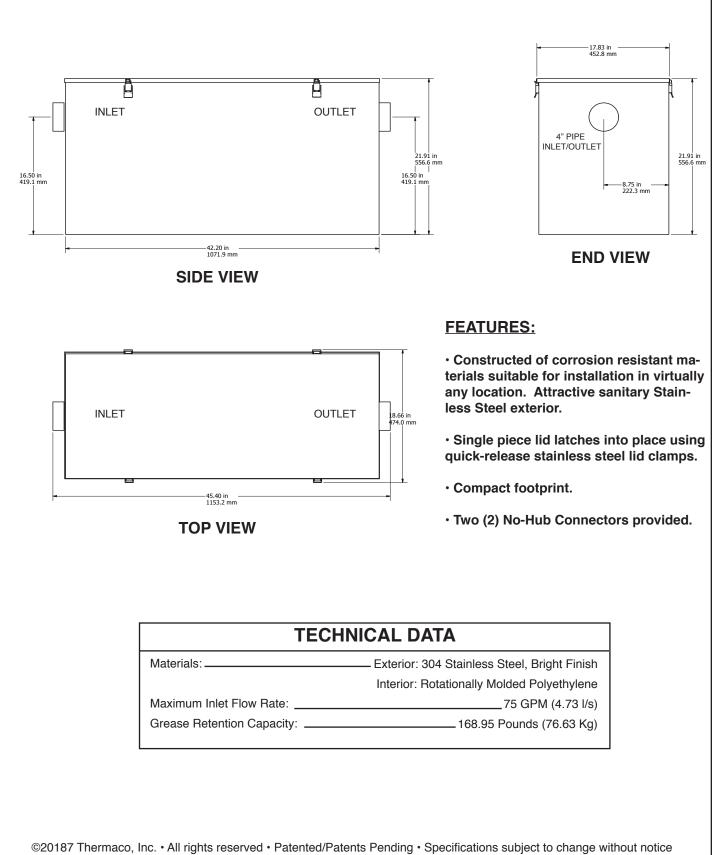

#### **Separator Specifications:**

Furnish and install \_\_\_\_\_ Thermaco **Big Dipper Passive** Model No. LD-500, bright finish type 304 stainless steel exterior, rotationally molded polyethylene interior passive hydromechanical grease interceptor(s) for floor mounted or partially recessed installation, rated at 75 gallons per minute (4.73 l/s) peak flow, 168.95 Pounds (76.63 Kg) of grease capacity and including as an integral part of the unit, an integral flow control device, an integral gas trap, quick release stainless steel lid clamps, and a gasketted and fully removable 304 stainless steel lid. Two (2) no-hub connectors for plumbing connection provided.