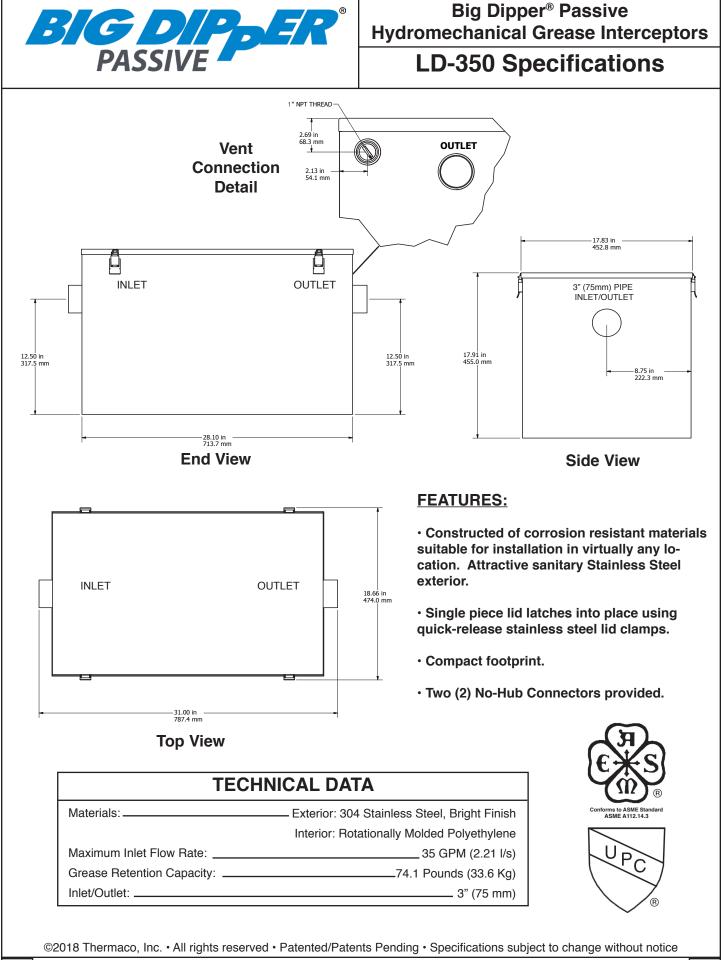

## LD-350 Specifications

## **Separator Specifications:**

Furnish and install \_\_\_\_\_ **Big Dipper Passive** Model No. LD-350, bright finish type 304 stainless steel exterior, rotationally molded polyethylene interior passive hydromechanical grease interceptor(s) for floor mounted or partially recessed installation, rated at 35 gallons per minute (2.21 l/s) peak flow, 74.1 Pounds (33.6 Kg) of grease capacity and including as an integral part of the unit, an integral flow control device, an integral gas trap, quick release stainless steel lid clamps, 1" NPT vessel vent connection, and a gasketted and fully removable 304 stainless steel lid. Two (2) no-hub connectors for plumbing connection provided.