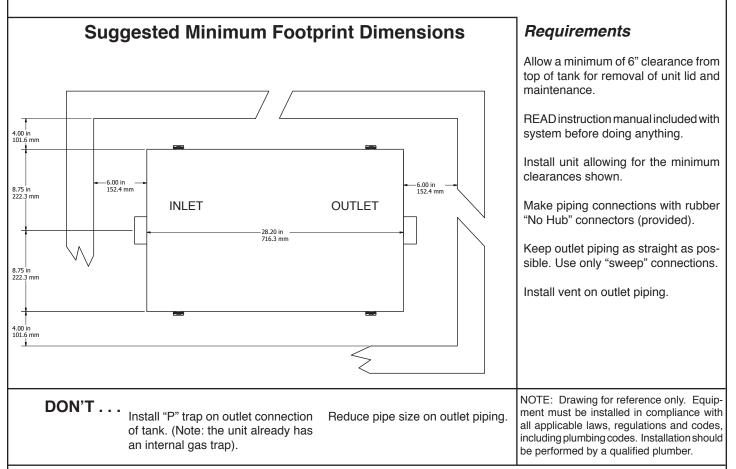

1



## LD-350 Specifications

## INSTALLATION INFORMATION



## Job Specification:

Grease and oils separator(s) shall be **Big Dipper Passive** Hydromechanical as manufactured by Thermaco, Inc., Asheboro, North Carolina as noted on plans.

## **Separator Specifications:**

Furnish and install \_\_\_\_\_ **Big Dipper Passive** Model No. LD-350, bright finish type 304 stainless steel exterior, rotationally molded polyethylene interior passive hydromechanical grease interceptor(s) for floor mounted or partially recessed installation, rated at 35 gallons per minute (2.21 l/s) peak flow, 74.1 Pounds (33.6 Kg) of grease capacity and including as an integral part of the unit, an integral flow control device, an integral gas trap, quick release stainless steel lid clamps, 1" NPT vessel vent connection, and a gasketted and fully removable 304 stainless st